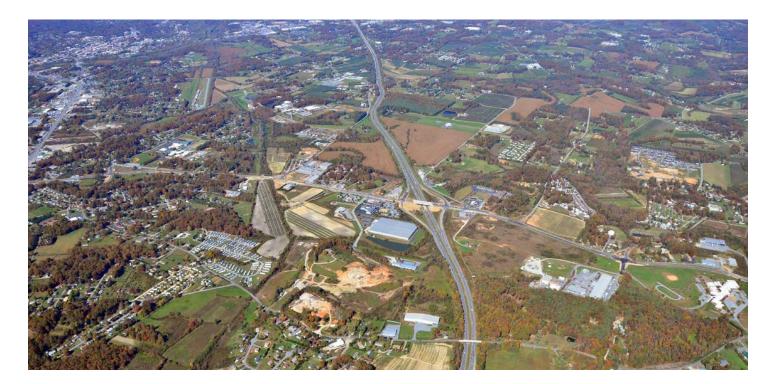

on, or relocation needs. Located in the Appleland Business Park, the site is ideally situated in Western North Carolina making it close in proximity to several major Eastern markets. Henderson County is part of the Asheville Metropolitan Statistical Area which boasts a talented labor force of over 230,000 individuals. The Garrison Site is also near several colleges and universities, including Blue Ridge Community College, Western North Carolina University, and the University of North Carolina at Asheville, which offers extensive training as well as access to tomorrow's upcoming workforce. In addition, Henderson County offers an aggressive tax rate which minimizes the costs of doing business.









### Appleland Business Park Overview





## Garrison Site Outline With Infrastructure





## LOCATION

### DISTANCE TO MAJOR U.S. CITIES:

| CITY NAME        | DISTANCE (MILES) | DRIVE TIME (HOURS:MIN) |
|------------------|------------------|------------------------|
| Greenville, SC   | 36               | 00:52                  |
| Charlotte, NC    | 99               | 01:42                  |
| Atlanta, GA      | 180              | 03:18                  |
| Chattanooga, TN  | 244              | 03:49                  |
| Cincinnati, OH   | 381              | 05:50                  |
| Washington, DC   | 493              | 07:26                  |
| Baltimore, MD    | 530              | 08:06                  |
| Philadelphia, PA | 631              | 09:36                  |
| Detroit, MI      | 643              | 09:45                  |
| Chicago, IL      | 670