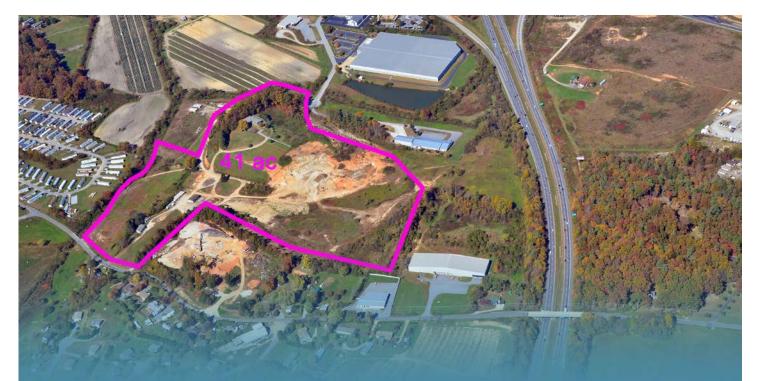

## Garrison Site Outline With Infrastructure

- City of Hendersonville water line main-8"
- City of Hendersonville wastewater main–12" to 15"
- Dominion Energy Natural Gas-4", 60psi
- Duke Energy electricity-12.5kV line
- Telecommunications provided by Morris Broadband
- Significant industrial base within park
- Completed Due Diligence