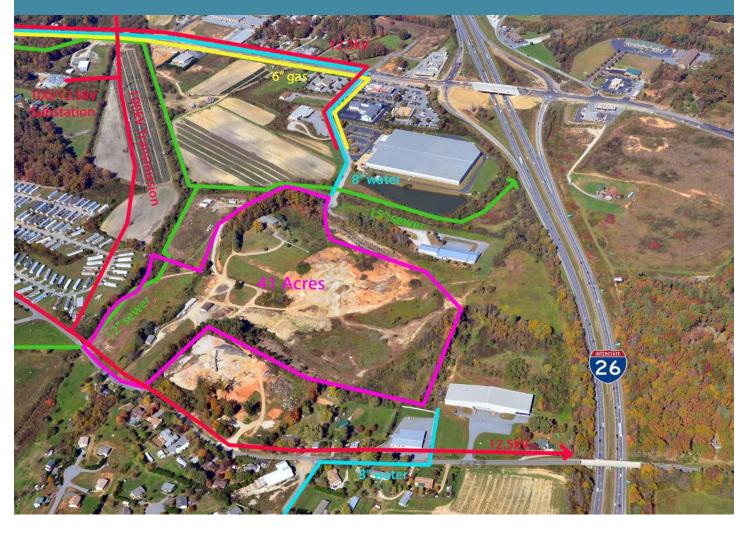

- City of Hendersonville water line main-8"
- City of Hendersonville wastewater main–12" to 15"
- Dominion Energy Natural Gas-4", 60psi
- Duke Energy electricity-12.5kV line
- Telecommunications provided by Morris Broadband
- Significant industrial base within park
- Completed Due Diligence

## Garrison Site Outline With Infrastructure