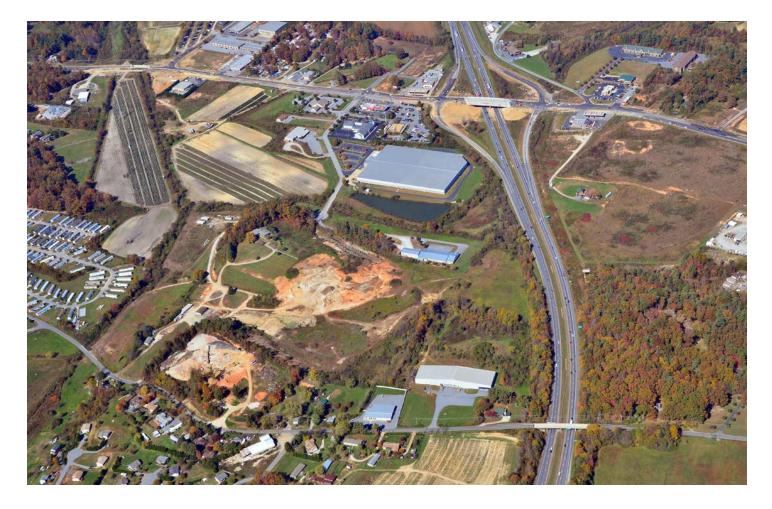

nsider the Garrison Site for your startup, expansion, or relocation needs. Located in the Appleland Business Park, the site is ideally situated in Western North Carolina making it close in proximity to several major Eastern markets. Henderson County is part of the Asheville Metropolitan Statistical Area which boasts a talented labor force of over 230,000 individuals. The Garrison Site is also near several colleges and universities, including Blue Ridge Community College, Western North Carolina University, and the University of North Carolina at Asheville, which offers extensive training as well as access to tomorrow's upcoming workforce. In addition, Henderson County offers an aggressive tax rate which minimizes the costs of doing business.









### Appleland Business Park Overview





## Garrison Site Outline With Infrastructure





## LOCATION

### DISTANCE TO MAJOR U.S. CITIES:

| CITY NAME        | DISTANCE (MILES) | DRIVE TIME (HOURS:MIN) |
|------------------|------------------|------------------------|
| Greenville, SC   | 36               | 00:52                  |
| Charlotte, NC    | 99               | 01:42                  |
| Atlanta, GA      | 180              | 03:18                  |
| Chattanooga, TN  | 244              | 03:49                  |
| Cincinnati, OH   | 381              | 05:50                  |
| Washington, DC   | 493              | 07:26                  |
| Baltimore, MD    | 530              | 08:06                  |
| Philadelphia, PA | 631              | 09:36                  |
| Detroit, MI      | 643              | 09:45