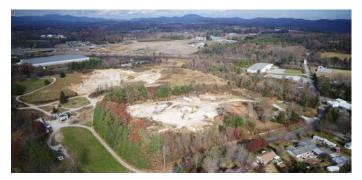

# **GARRISON SITE**

### Appleland Business Park 1 Garrison Lane Flat Rock, NC 28731

- Located in Henderson County, North Carolina
- 41 acres for sale
- Sale Price: \$3,280,000 (\$80,000/acre)
- Zoned Industrial
- Located directly off Exit 53 on I-26
- 18 minutes from Asheville Regional Airport
- 90 minutes from Charlotte Douglas International Airport
- 13 minutes from I-40