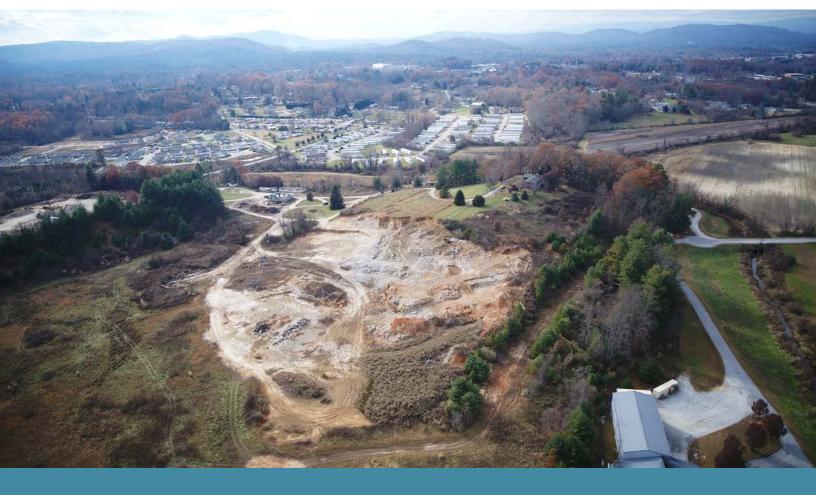

### Appleland Business Park 1 Garrison Lane Flat Rock, NC 28731

- Located in Henderson County, North Carolina
- 41 acres for sale
- Sale Price: \$3,280,000 (\$80,000/acre)
- Zoned Industrial
- Located directly off Exit 53 on I-26
- 18 minutes from Asheville Regional Airport
- 90 minutes from Charlotte Douglas International Airport
- 13 minutes from I-40

The Henderson County Partnership for Economic Development invites you to consider the Garrison Site for your startup, expansion, or relocation needs. Located in the Appleland Business Park, the site is ideally situated in Western North Carolina making it close in proximity to several major Eastern markets. Henderson County is part of the Asheville Metropolitan Statistical Area which boasts a talented labor force of over 230,000 individuals. The Garrison Site is also near several colleges and universities, including Blue Ridge Community College, Western North Carolina University, and the University of North Carolina at Asheville, which offers extensive training as well as access to tomorrow's upcoming workforce. In addition, Henderson County offers an aggressive tax rate which minimizes the costs of doing business.