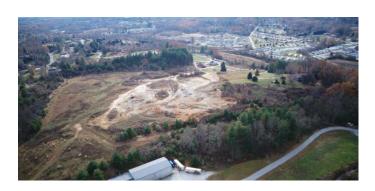

# **GARRISON SITE**

### Appleland Business Park 1 Garrison Lane Flat Rock, NC 28731

- Located in Henderson County, North Carolina
- 41 acres for sale
- Sale Price: \$3,280,000 (\$80,000/acre)
- Zoned Industrial
- Located directly off Exit 53 on I-26
- 18 minutes from Asheville Regional Airport
- 90 minutes from Charlotte Douglas International Airport
- 13 minutes from I-40